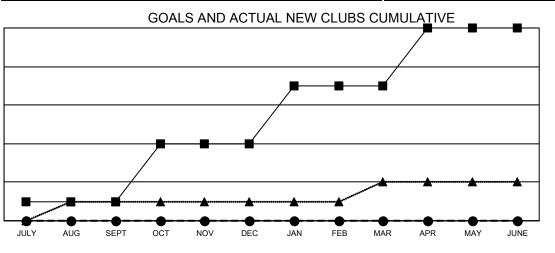

## GAT MONTHLY MEMBERSHIP PROGRESS REPORT

**Multiple District 33** 

LOCATION: MASSACHUSETTS

Results as of: 4/30/2022

| Clubs                 |               |           |               | Members               |                           |                         |                                                    |  |
|-----------------------|---------------|-----------|---------------|-----------------------|---------------------------|-------------------------|----------------------------------------------------|--|
| RESULTS FOR 2021-2022 |               |           |               | RESULTS FOR 2021-2022 |                           |                         |                                                    |  |
| QUARTER               | NEW CLUB GOAL | NEW CLUBS | DROPPED CLUBS | QUARTER               | MEMBER GROWTH NET<br>GOAL | MEMBER GROWTH<br>ACTUAL | DROPPED<br>MEMBERS ACTUAL<br>(including transfers) |  |
| JULY/AUG/SEPT         | 1             | 0         | 1             | JULY/AUG/SE           | PT 95                     | 81                      | 128                                                |  |
| OCT/NOV/DEC           | 3             | 0         | 2             | OCT/NOV/DE            | C 75                      | 194                     | 204                                                |  |
| JAN/FEB/MAR           | 3             | 0         | 0             | JAN/FEB/MAR           | g 90                      | 139                     | 125                                                |  |
| APR/MAY/JUNE          | 3             | 0         | 0             | APR/MAY/JUN           | NE 130                    | 29                      | 30                                                 |  |

- -■- CURRENT YEAR GOALS FOR NEW CLUBS
- - CURRENT YEAR ACTUAL NEW CLUBS
- ▲ LAST YEAR ACTUAL NEW CLUBS

JAN

| DROPPED CLUBS: 3 |     | 109 CLUBS OF 215 ADDED 1 OR<br>MORE NEW MEMBERS | GENDER DISTRIBUTION<br>MALE 4,064 (63.20%) |                |
|------------------|-----|-------------------------------------------------|--------------------------------------------|----------------|
|                  |     |                                                 | FEMALE                                     | 2,364 (36.77%) |
| DROPPED MEMBERS  |     |                                                 | NON BINARY                                 | 0 (0.00%)      |
| DECEASED         | 97  |                                                 | PREFER NOT TO ANSWER 2 (0.03%)             |                |
| CLUB CANCELLED   | 35  |                                                 | TOTAL FAMILY UNIT MEMBERS                  | 1,069          |
| OTHER            | 355 | CLICK HERE FOR CUMULATIVE                       |                                            | 1,000          |
| TOTAL            | 487 | MEMBERSHIP DATA                                 | FAMILY MEMBERS PAYING HAL<br>DUES          | F 544          |