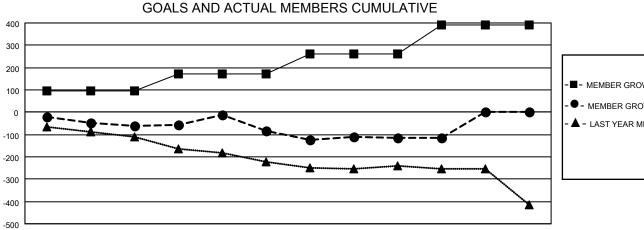

## GAT MONTHLY MEMBERSHIP PROGRESS REPORT

**Multiple District 33** 

LOCATION: MASSACHUSETTS

Results as of: 4/30/2022

| Clubs                 |               |           |               | Members               |                           |                         |                                                    |  |
|-----------------------|---------------|-----------|---------------|-----------------------|---------------------------|-------------------------|----------------------------------------------------|--|
| RESULTS FOR 2021-2022 |               |           |               | RESULTS FOR 2021-2022 |                           |                         |                                                    |  |
| QUARTER               | NEW CLUB GOAL | NEW CLUBS | DROPPED CLUBS | QUARTER               | MEMBER GROWTH NET<br>GOAL | MEMBER GROWTH<br>ACTUAL | DROPPED<br>MEMBERS ACTUAL<br>(including transfers) |  |
| JULY/AUG/SEPT         | 1             | 0         | 1             | JULY/AUG/SE           | PT 95                     | 81                      | 128                                                |  |
| OCT/NOV/DEC           | 3             | 0         | 2             | OCT/NOV/DE            | C 75                      | 194                     | 204                                                |  |
| JAN/FEB/MAR           | 3             | 0         | 0             | JAN/FEB/MAR           | g 90                      | 139                     | 125                                                |  |
| APR/MAY/JUNE          | 3             | 0         | 0             | APR/MAY/JUN           | NE 130                    | 29                      | 30                                                 |  |